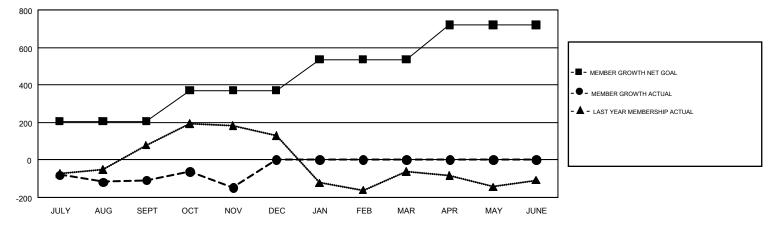

## GMT: BASSEY EDEM

REPORT DOES NOT INCLUDE CLUBS IN UNDISTRICTED AREAS.

| Clubs<br>RESULTS FOR 2017-2018 |   |   |   | Members<br>RESULTS FOR 2017-2018 |     |     |     |  |
|--------------------------------|---|---|---|----------------------------------|-----|-----|-----|--|
|                                |   |   |   |                                  |     |     |     |  |
| JULY/AUG/SEPT                  | 6 | 1 | 8 | JULY/AUG/SEPT                    | 205 | 348 | 346 |  |
| OCT/NOV/DEC                    | 5 | 1 | 1 | OCT/NOV/DEC                      | 165 | 172 | 197 |  |
| JAN/FEB/MAR                    | 5 | 0 | 0 | JAN/FEB/MAR                      | 165 | 0   | 0   |  |
| APR/MAY/JUNE                   | 5 | 0 | 0 | APR/MAY/JUNE                     | 185 | 0   | 0   |  |