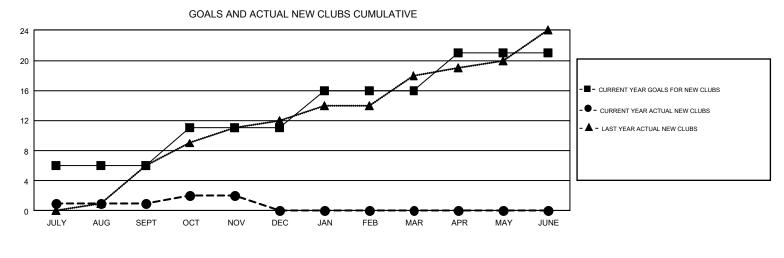

## GMT: BASSEY EDEM

REPORT DOES NOT INCLUDE CLUBS IN UNDISTRICTED AREAS.

| Clubs<br>RESULTS FOR 2017-2018 |   |   |   | Members<br>RESULTS FOR 2017-2018 |     |     |     |  |
|--------------------------------|---|---|---|----------------------------------|-----|-----|-----|--|
|                                |   |   |   |                                  |     |     |     |  |
| JULY/AUG/SEPT                  | 6 | 1 | 8 | JULY/AUG/SEPT                    | 205 | 348 | 346 |  |
| OCT/NOV/DEC                    | 5 | 1 | 1 | OCT/NOV/DEC                      | 165 | 172 | 197 |  |
| JAN/FEB/MAR                    | 5 | 0 | 0 | JAN/FEB/MAR                      | 165 | 0   | 0   |  |
| APR/MAY/JUNE                   | 5 | 0 | 0 | APR/MAY/JUNE                     | 185 | 0   | 0   |  |